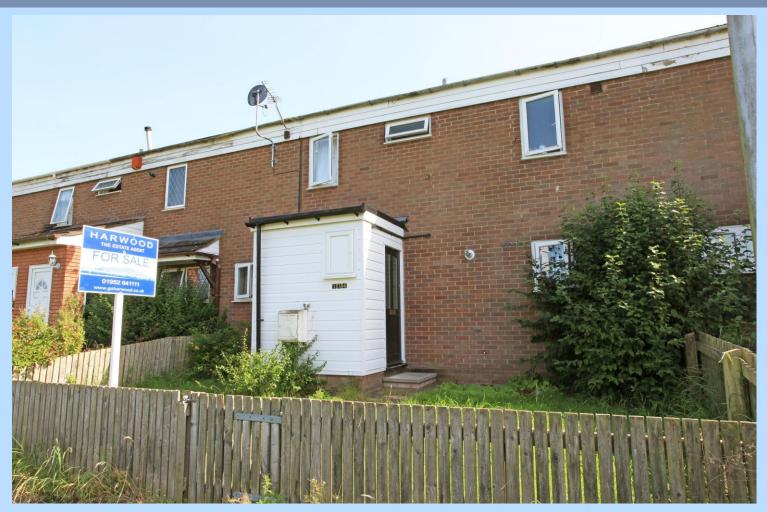

## THE ESTATE AGENT

44-46 market street, wellington, telford. shropshire. TF1 1DT

134 Warrensway, Woodside, Telford, Shropshire, TF7 5QF

Offers in Excess of £125,000

A Three Bedroom Terraced Property with enclosed rear garden Providing approximately 87.4 sq meters ( 941.3 sq Feet ) of living space

Located within a sought after, well established and mature residential area. A short distance to near by schools, Woodlands primary and nursery school, Abraham Darby sports and leisure centre and the Madeley Academy. Local shops including the rejuvenated Madeley Town Shopping Centre is a short drive away and the world famous historical Ironbridge is also a short drive with surrounding bars and shops. Ground floor: Entrance porch, ground floor wc, inner hall leading to spacious lounge, kitchen/diner with French doors opening to the rear garden. Gas central heating and double glazing First floor: Three

bedrooms, family bathroom and separate wc.

Outside: Garden area to the front and rear enclosed garden with patio, lawn and decorative shale area. The property is currently tenanted and available to investors only. No upward chain.