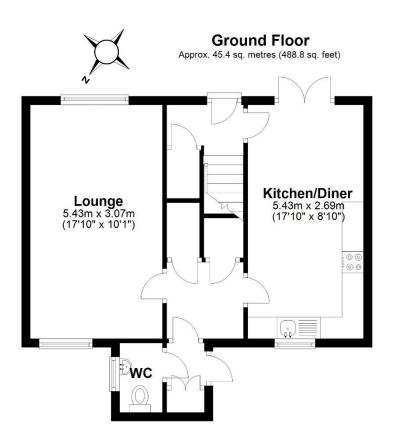

Located within a sought after, well established and mature residential area. A short distance to near by schools, Woodlands primary and nursery school, Abraham Darby sports and leisure centre and the Madeley Academy. Local shops including the rejuvenated Madeley Town Shopping Centre is a short drive away and the world famous historical Ironbridge is also a short drive with surrounding bars and shops. Ground floor: Entrance porch, ground floor wc, inner hall leading to spacious lounge, kitchen/diner with French doors opening to the rear garden. Gas central heating and double glazing First floor: Three

## Bedroom 2.98m x 4.17m (9'9" x 13'8") Bedroom 2.35m x 3.16m (7'9" x 10'5") Bathroon

First Floor

Total area: approx. 87.4 sq. metres (941.3 sq. feet)

Tenure We are advised by the vendor that the property is Freehold